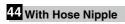

# Made to Order Common Specifications: -XC51: With Hose Nipple -XC52: Mounting Nut with Set Screw

Symbol -XC51

The one with hose nipple attached in order to save time for assembly at the time of shipment.

## How to Order

## Applicable Hose Nipple Type

| Symbol | Applicable bore size (mm) | Function       | Hose nipple part no. |
|--------|---------------------------|----------------|----------------------|
| H4     | ø4/2.5                    | With a fixed   | CJ-5H-4              |
| H6     | ø6/4                      | orifice (ø0.8) | CJ-5H-6              |
| MH4    | ø4/2.5                    | Without fixed  | M-5H-4               |
| MH6    | ø6/4                      | orifice        | M-5H-6               |