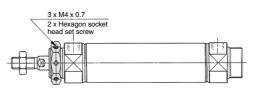

In order to prevent the mounting nut from being loosen, set screw should be tighten from the two directions to fix the mounting nut.

#### Dimensions

(Dimensions other than below are the same as standard type.)