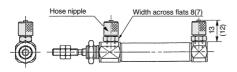

### Dimensions

(Dimensions other than below are the same as standard type.)

 $\ast$  The above figure shows the ø6/4 hose nipple mounting dimensions. The dimensions in ( ) show those for the ø4/2.5 hose nipple.