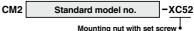

# Made to Order Common Specifications: -XC51: With Hose Nipple -XC52: Mounting Nut with Set Screw

Symbol -XC51

The one with hose nipple attached in order to save time for assembly at the time of shipment.

#### Applicable Series

| Series | Description              | Action   | Action                               | Vol. no. (for std model) |
|--------|--------------------------|----------|--------------------------------------|--------------------------|
| CM2    | Air cylinder             | CM2-Z    | Double acting, Single rod            | -<br>Web Catalog         |
|        |                          |          | Single acting (Spring returnlextend) |                          |
|        |                          | CM2W-Z   | Double acting, Double rod            |                          |
|        | Non-rotating<br>rod type | CM2K-Z   | Double acting, Single rod            |                          |
|        |                          |          | Single acting (Spring returnlextend) |                          |
|        |                          | CM2KW-Z  | Double acting, Double rod            |                          |
|        | Centralized piping type  | CM200P-Z | Double acting, Single rod            |                          |
|        | End lock cylinder        | CBM2     | Double acting, Single rod            |                          |
|        | Smooth cylinder          | CM2Y-Z   | Double acting, Single rod            |                          |
|        | Low speed cylinder       | CM2X-Z   | Double acting, Single rod            |                          |