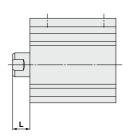

## Dimensions (Dimensions other than below are the same as standard type.)

|           | (mm) |
|-----------|------|
| Bore size | L    |
| 32        | 10   |
| 40        | 11   |
| 50        | 13   |
| 63        | 13   |
| 80        | 14   |
| 100       | 15   |

Dimensions other than those above are the same as those of the standard model.