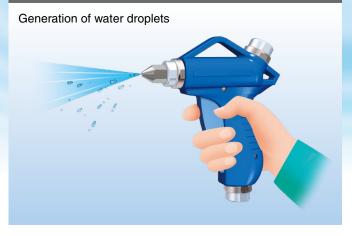

# Protect important equipment from water.

AIR DRYER

Decomposition of auto drain caused by rusting inside pipes

Stopping of machines

Generation of drain and outflow to the secondary side