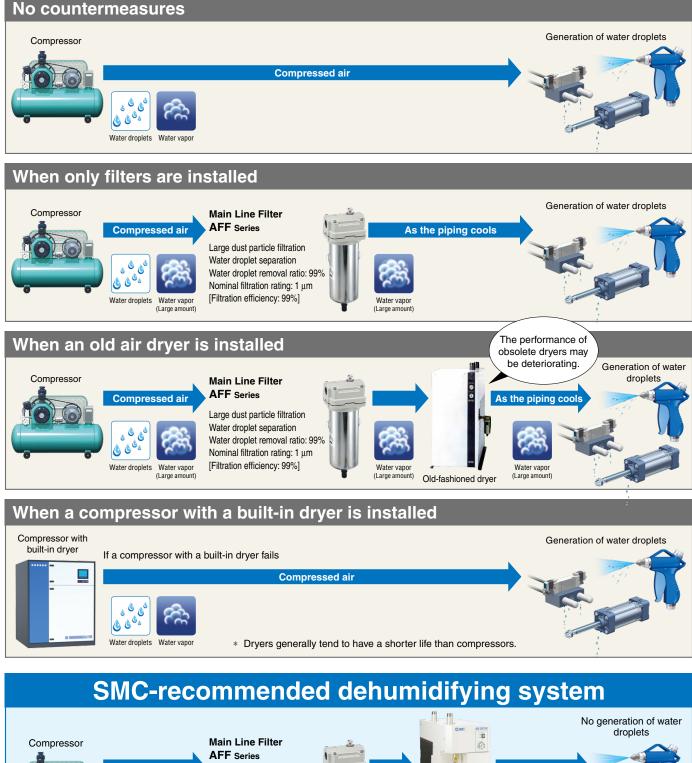

# Protect important equipment from water.

AIR DRYER

Decomposition of auto drain caused by rusting inside pipes

Stopping of machines

Generation of drain and outflow to the secondary side

### Component failure and frequent replacement Malfunctioning of valves and actuators caused by dripping grease

Water always accumulates in the filter...

The air used in the trial run of the device may have been dirty... Water flows from the device in summer...

The dryer is not being maintained...

Don't ignore the following!

An old dryer is being used...

#### We would like to propose a utility review.

Large dust particle filtration Water droplet separation Water droplet removal ratio: 99% Nominal filtration rating: 1 µm [Filtration efficiency: 99%]