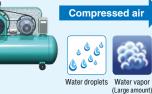

# Protect important equipment from water.

AIR DRYER

Decomposition of auto drain caused by rusting inside pipes

Stopping of machines

Generation of drain and outflow to the secondary side

### Component failure and frequent replacement Malfunctioning of valves and actuators caused by dripping grease

Water always accumulates in the filter...

The air used in the trial run of the device may have been dirty... Water flows from the device in summer...