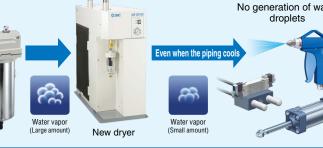

The dryer is not being maintained...

Don't ignore the following!

An old dryer is being used...

#### We would like to propose a utility review.

Large dust particle filtration Water droplet separation Water droplet removal ratio: 99% Nominal filtration rating: 1 µm [Filtration efficiency: 99%]