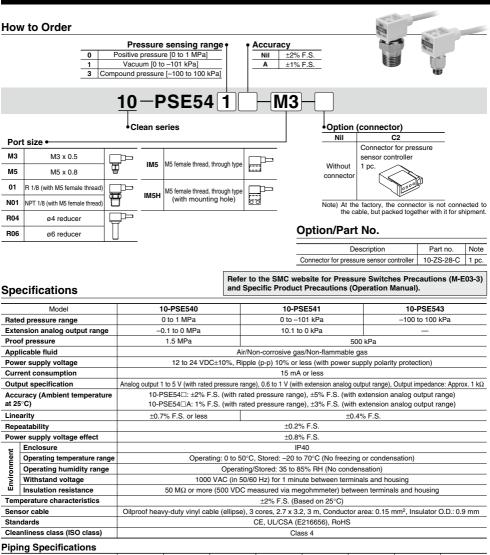

## Remote Type Pressure Sensor/For Compact Pneumatic Pressure

| Model        |                          | M3                                        | M5       | 1                | N01      | R04             | R06             | IM5                | IM5H                              |
|--------------|--------------------------|-------------------------------------------|----------|------------------|----------|-----------------|-----------------|--------------------|-----------------------------------|
| Port size    |                          | M3 x 0.5                                  | M5 x 0.8 | R 1/8            | NPT 1/8  | ø4              | ø6              | M5 female thread,  | M5 female thread,<br>through type |
|              |                          |                                           |          | M5 x 0.8         | M5 x 0.8 | plug-in reducer | plug-in reducer | through type       | with mounting hole                |
| Material     | Case                     | Resin case: PBT                           |          | Resin case: PBT  |          | PBT             |                 | Resin case: PBT    |                                   |
|              |                          | Fitting: Stainless steel 303              |          | Fitting: C3604BD |          |                 |                 | Fitting: A6063S-T5 |                                   |
|              | Pressure sensing section | Pressure sensor: Silicon, O-ring: FKM     |          |                  |          |                 |                 |                    |                                   |
| Sensor cable |                          | 3-wire oval cable (0.15 mm <sup>2</sup> ) |          |                  |          |                 |                 |                    |                                   |
| Weight       | With sensor cable        | 42.4 g                                    | 42.7 g   | 49.              | 3 g      | 41.4 g          | 41.6 g          | 43.3 g             | 44.1 g                            |
|              | Without sensor cable     | 2.9 g                                     | 3.2 g    | 9.               | 8 g      | 1.9 g           | 2.1 g           | 3.8 g              | 4.6 g                             |