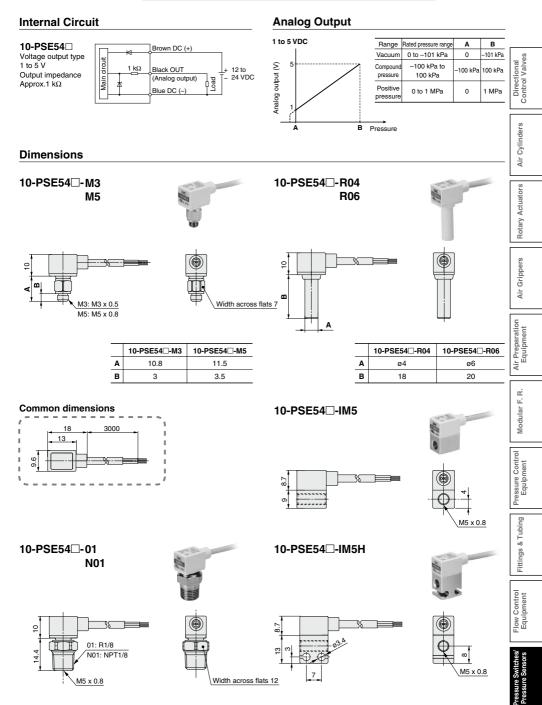

## Remote Type Pressure Sensor/For Compact Pneumatic Pressure

| Model        |                          | M3                                        | M5       | 1                | N01      | R04             | R06             | IM5                | IM5H                              |
|--------------|--------------------------|-------------------------------------------|----------|------------------|----------|-----------------|-----------------|--------------------|-----------------------------------|
| Port size    |                          | M3 x 0.5                                  | M5 x 0.8 | R 1/8            | NPT 1/8  | ø4              | ø6              | M5 female thread,  | M5 female thread,<br>through type |
|              |                          |                                           |          | M5 x 0.8         | M5 x 0.8 | plug-in reducer | plug-in reducer | through type       | with mounting hole                |
| Material     | Case                     | Resin case: PBT                           |          | Resin case: PBT  |          | PBT             |                 | Resin case: PBT    |                                   |
|              |                          | Fitting: Stainless steel 303              |          | Fitting: C3604BD |          |                 |                 | Fitting: A6063S-T5 |                                   |
|              | Pressure sensing section | Pressure sensor: Silicon, O-ring: FKM     |          |                  |          |                 |                 |                    |                                   |
| Sensor cable |                          | 3-wire oval cable (0.15 mm <sup>2</sup> ) |          |                  |          |                 |                 |                    |                                   |
| Weight       | With sensor cable        | 42.4 g                                    | 42.7 g   | 49.              | 3 g      | 41.4 g          | 41.6 g          | 43.3 g             | 44.1 g                            |
|              | Without sensor cable     | 2.9 g                                     | 3.2 g    | 9.               | 8 g      | 1.9 g           | 2.1 g           | 3.8 g              | 4.6 g                             |