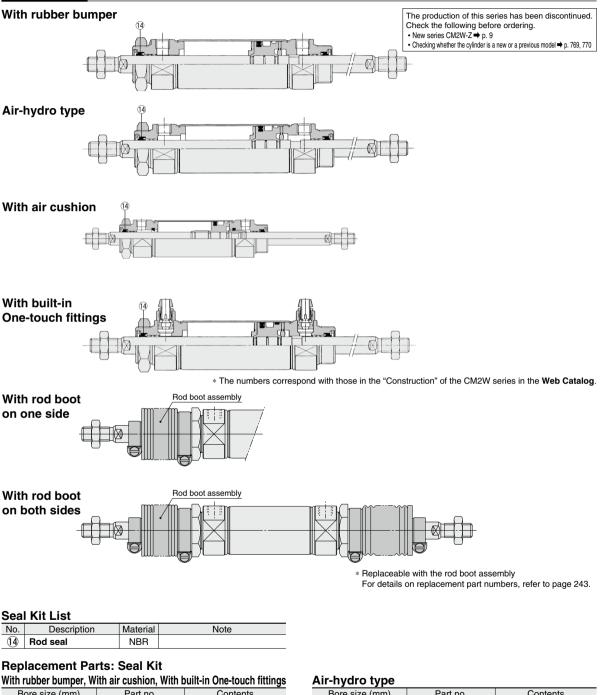

## Air Cylinder/Standard Type: Double Acting, Double Rod

**CM2W** Series 020, 025 032, 040

The Replacement Procedure is on p. 377

## Construction

| Part no. | Contents                         |
|----------|----------------------------------|
| CM220-PS |                                  |
| CM225-PS |                                  |
| CM232-PS |                                  |
| CM240-PS |                                  |
|          | CM220-PS<br>CM225-PS<br>CM232-PS |

| Bore size (mm) | Part no.  | Contents |
|----------------|-----------|----------|
| 20             | CM2H20-PS |          |
| 25             | CM2H25-PS |          |
| 32             | CM2H32-PS |          |
| 40             | CM2H40-PS |          |