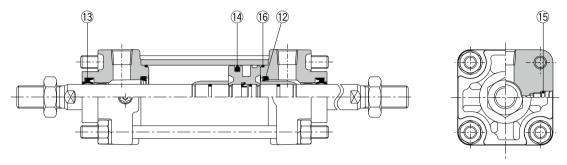

## Air Cylinder/Standard Type: Double Acting, Double Rod

# CA2W Series 040, 050, 063 080, 0100



### Construction

The production of this series has been discontinued.

Check the following before ordering.

- New series CA2W-Z ⇒ p. 59
- Checking whether the cylinder is a new or a previous model ⇒ p. 769, 770



\* The numbers correspond with those in the "Construction" of the CA2W series in the Web Catalog.

#### With rod boot on one side



#### With rod boot on both sides



\* Replaceable with the rod boot assembly For details on replacement part numbers, refer to page 248.

#### **Seal Kit List**

| No.  | Description          | Material | Note                                                                       |  |  |  |
|------|----------------------|----------|----------------------------------------------------------------------------|--|--|--|
| 12   | Cushion seal         | Urethane | 15 is a non-replaceable<br>part, so it is not included<br>in the seal kit. |  |  |  |
| 13   | Rod seal             | NBR      |