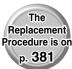

\* The numbers correspond with those in the "Construction" of the CA2W series in the Web Catalog.

#### **Seal Kit List**

| No.  | Description          | Material | Note                                                                       |  |  |  |
|------|----------------------|----------|----------------------------------------------------------------------------|--|--|--|
| 12   | Cushion seal         | Urethane | 15 is a non-replaceable<br>part, so it is not included<br>in the seal kit. |  |  |  |
| 13   | Rod seal             | NBR      |                                                                            |  |  |  |
| 14)  | Piston seal          | NBR      |                                                                            |  |  |  |
| 15   | Cushion valve seal   | NBR      |                                                                            |  |  |  |
| (16) | Cylinder tube gasket | NBB      |                                                                            |  |  |  |

Replacement Parts: Seal Kit

| Bore size (mm) | Part no.    | Contents                       |  |  |
|----------------|-------------|--------------------------------|--|--|
| 40             | MB1W40Z-PS  | Oct of soc                     |  |  |
| 50             | MB1W50Z-PS  |                                |  |  |
| 63             | MB1W63Z-PS  | Set of nos. (1), (3), (4), (6) |  |  |
| 80             | MB1W80Z-PS  |                                |  |  |
| 100            | MB1W100Z-PS |                                |  |  |

- \* Do not disassemble the trunnion type.
- \* The seal kit includes ②, ③, ④ and ⑥. Order the seal kit based on each bore size.
- \* The seal kit includes a grease pack (ø40, ø50: 10 g, ø63, ø80: 20 g, ø100: 30 g).