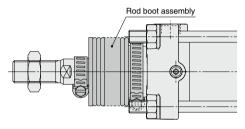

#### With rod boot on both sides

\* Replaceable with the rod boot assembly For details on replacement part numbers, refer to page 248.