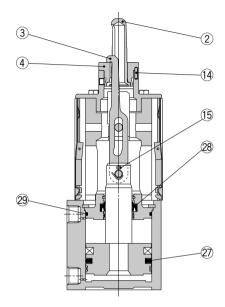

#### CKQPKC50

\* The below figures indicate the CKQPKC50-□RAL.

- \* There's no seal kit for CLKQPKC50.
- $\ast$  The numbers correspond with those in the "Construction" of the CKQ $\square$ K/CLKQ $\square$ K series in the Best Pneumatics catalog.

#### Seal Kit List

| No. | Description | Material | Note |
|-----|-------------|----------|------|
| 28  | Piston seal |          |      |
| 29  | Rod seal    | NBR      |      |
| 30  | Tube gasket |          |      |

#### Replacement Parts: Seal Kit

| Part no.  | Content                |  |
|-----------|------------------------|--|
| CQ2B50-PS | Set of nos. 28, 29, 30 |  |

\* Consult SMC for maintenance service. Seal kit for maintenance of the CLKQ<sup>®</sup> series with lock is not available.

#### **Replacement Parts: Grease Pack**

| Grease pack part no. | Content               |
|----------------------|-----------------------|
| GR-S-010             | Grease 10 g (Lithium) |

\* Consult SMC when replacing the actuating cylinders.