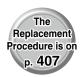

#### CKQGKC50

\* The below figures indicate the CKQGKC50-□RAL.

- \* There's no seal kit for CLKQGKC50.
- \* The numbers correspond with those in the "Construction" of the CKQ□K/CLKQ□K series in the Best Pneumatics catalog.

## Seal Kit List

| No. | Description | Material | Note |
|-----|-------------|----------|------|
| 27) | Piston seal |          |      |
| 28  | Rod seal    | NBR      |      |
| 29  | Tube gasket |          |      |

#### Replacement Parts: Seal Kit

| Part no.  | Content                |  |
|-----------|------------------------|--|
| CQ2B50-PS | Set of nos. 27, 28, 29 |  |

\* Consult SMC for maintenance service. Seal kit for maintenance of the CLKQ<sup>6</sup> series with lock is not available.

### **Replacement Parts: Grease Pack**

|          | Grease pack part no. | o. Content            |  |  |
|----------|----------------------|-----------------------|--|--|
| GR-S-010 |                      | Grease 10 g (Lithium) |  |  |
|          |                      |                       |  |  |