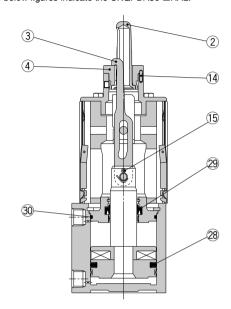

#### CKQPDA50

\* The below figures indicate the CKQPDA50-□RAL.

- \* There's no seal kit for CLKQPDA50.
- \* The numbers correspond with those in the "Construction" of the CKQDD/CLKQDD series in the Best Pneumatics catalog.

## **Seal Kit List**

| No. | Description | Material | Note |
|-----|-------------|----------|------|
| 28  | Piston seal |          |      |
| 29  | Rod seal    | NBR      |      |
| 30  | Tube gasket | ]        |      |

### Replacement Parts: Seal Kit

| Part no.  | Content                |
|-----------|------------------------|
| CQ2B50-PS | Set of nos. 28, 29, 30 |

\* Consult SMC for maintenance service. Seal kit for maintenance of the CLKQ<sup>®</sup> series with lock is not available.