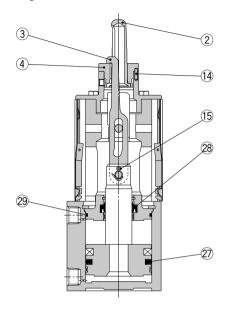

#### CKQGDA50

\* The below figures indicate the CKQGDA50-□RAL.

- \* There's no seal kit for CLKQGDA50.
- \* The numbers correspond with those in the "Construction" of the CKQ□D/CLKQ□D series in the Best Pneumatics catalog.

### **Seal Kit List**

| No. | Description | Material | Note |
|-----|-------------|----------|------|
| 27) | Piston seal |          |      |
| 28  | Rod seal    | NBR      |      |
| 29  | Tube gasket |          |      |

### **Replacement Parts: Seal Kit**

| Part no.  | Content                |
|-----------|------------------------|
| CQ2B50-PS | Set of nos. 27, 28, 29 |

\* Consult SMC for maintenance service. Seal kit for maintenance of the CLKQ<sup>6</sup> series with lock is not available.